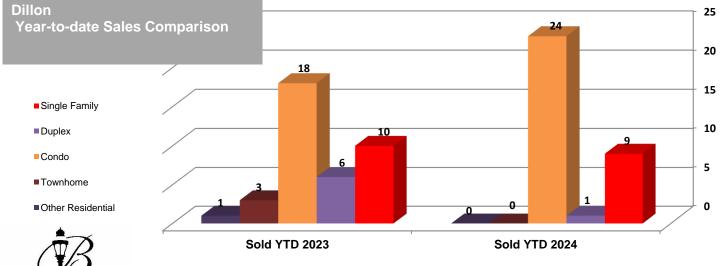

## **Dillon & Summit Cove Residential**

|                   | Active:<br>May 2024 | Active:<br>May 2023 | Pending:<br>May 2024 | Apr: Sold<br>2024 | Apr: Sold<br>2023 | Sold YTD<br>2024 | Sold YTD<br>2023 | Full Year<br>2023 | 2024/2023: %<br>Chg. |
|-------------------|---------------------|---------------------|----------------------|-------------------|-------------------|------------------|------------------|-------------------|----------------------|
| Single Family     | 6                   | 7                   | 6                    | 5                 | 4                 | 9                | 10               | 46                | -10.00%              |
| Duplex            | 0                   | 2                   | 2                    | 0                 | 3                 | 1                | 6                | 8                 | -83.33%              |
| Condo             | 27                  | 17                  | 7                    | 10                | 7                 | 24               | 18               | 83                | 33.33%               |
| Townhome          | 4                   | 0                   | 2                    | 0                 | 1                 | 0                | 3                | 9                 | -100.00%             |
| Other Residential | 1                   | 0                   | 0                    | 0                 | 0                 | 0                | 1                | 2                 | -100.00%             |
| TOTAL             | 38                  | 26                  | 17                   | 15                | 15                | 34               | 38               | 148               | -10.53%              |