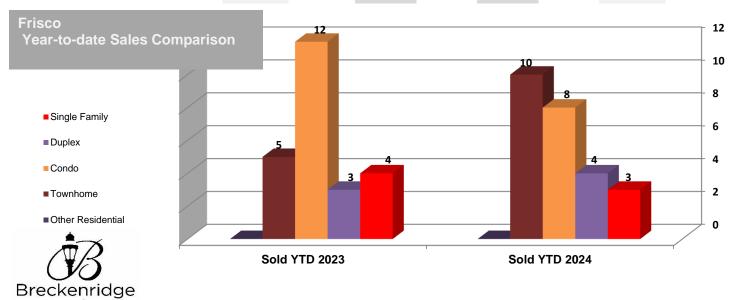

## **Frisco Residential**

Associates
REAL ESTATE

|                   | Active:<br>May 2024 | Active:<br>May 2023 | Pending:<br>May 2024 | Apr: Sold<br>2024 | Apr: Sold<br>2023 | Sold YTD<br>2024 | Sold YTD<br>2023 | Full Year<br>2023 | 2024/2023: %<br>Chg. |
|-------------------|---------------------|---------------------|----------------------|-------------------|-------------------|------------------|------------------|-------------------|----------------------|
| Single Family     | 3                   | 4                   | 1                    | 2                 | 0                 | 3                | 4                | 0                 | -25.00%              |
| Duplex            | 0                   | 2                   | 1                    | 2                 | 0                 | 4                | 3                | 0                 | 33.33%               |
| Condo             | 33                  | 30                  | 28                   | 4                 | 0                 | 8                | 12               | 0                 | -33.33%              |
| Townhome          | 3                   | 2                   | 4                    | 4                 | 0                 | 10               | 5                | 0                 | 100.00%              |
| Other Residential | 0                   | 0                   | 0                    | 0                 | 0                 | 0                | 0                | 0                 |                      |
| TOTAL             | 39                  | 38                  | 34                   | 12                | 0                 | 25               | 24               | 0                 | 4.17%                |