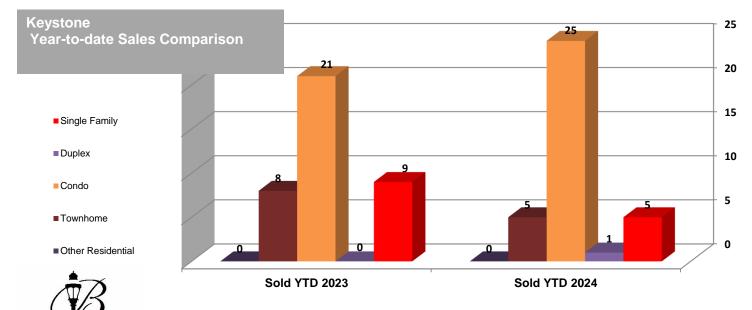

## **Keystone Residential**

Breckenridge Associates REAL ESTATE

|                   | Active:<br>May 2024 | Active:<br>May 2023 | Pending:<br>May 2024 | Apr: Sold<br>2024 | Apr: Sold<br>2023 | Sold YTD<br>2024 | Sold YTD<br>2023 | Full Year<br>2023 | 2024/2023: %<br>Chg. |
|-------------------|---------------------|---------------------|----------------------|-------------------|-------------------|------------------|------------------|-------------------|----------------------|
| Single Family     | 8                   | 4                   | 1                    | 1                 | 4                 | 5                | 9                | 24                | -44.44%              |
| Duplex            | 2                   | 1                   | 0                    | 0                 | 0                 | 1                | 0                | 0                 |                      |
| Condo             | 69                  | 35                  | 102                  | 8                 | 6                 | 25               | 21               | 105               | 19.05%               |
| Townhome          | 7                   | 6                   | 26                   | 2                 | 3                 | 5                | 8                | 22                | -37.50%              |
| Other Residential | 0                   | 0                   | 0                    | 0                 | 0                 | 0                | 0                | 0                 |                      |
| TOTAL             | 86                  | 46                  | 129                  | 11                | 13                | 36               | 38               | 151               | -5.26%               |