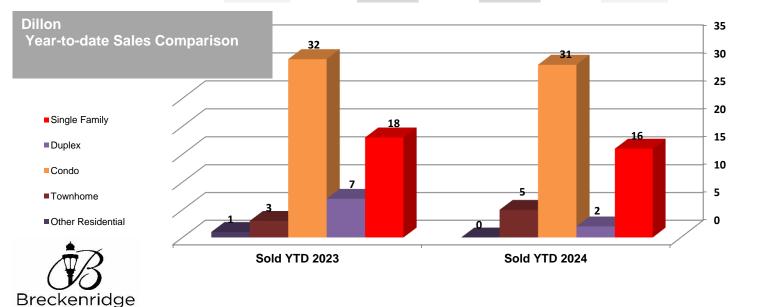

## **Dillon & Summit Cove Residential**

Associates
REAL ESTATE

|                   | Active: Jul.<br>2024 | Active:<br>Jul. 2023 | Pending:<br>Jul. 2024 | June: Sold<br>2024 | June: Sold<br>2023 | Sold YTD<br>2024 | Sold YTD<br>2023 | Full Year<br>2023 | 2024/2023: %<br>Chg. |
|-------------------|----------------------|----------------------|-----------------------|--------------------|--------------------|------------------|------------------|-------------------|----------------------|
| Single Family     | 15                   | 11                   | 11                    | 2                  | 6                  | 16               | 18               | 46                | -11.11%              |
| Duplex            | 2                    | 2                    | 0                     | 0                  | 1                  | 2                | 7                | 8                 | -71.43%              |
| Condo             | 39                   | 20                   | 9                     | 2                  | 7                  | 31               | 32               | 83                | -3.13%               |
| Townhome          | 4                    | 1                    | 4                     | 3                  | 0                  | 5                | 3                | 9                 | 66.67%               |
| Other Residential | 0                    | 0                    | 3                     | 0                  | 0                  | 0                | 1                | 2                 | -100.00%             |
| TOTAL             | 60                   | 34                   | 27                    | 7                  | 14                 | 54               | 61               | 148               | -11.48%              |