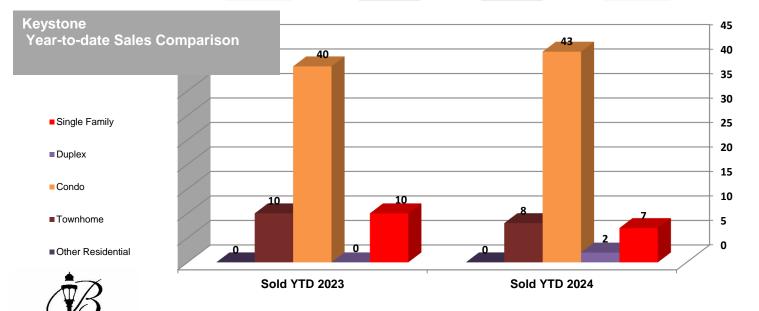

## **Keystone Residential**

Breckenridge Associates REAL ESTATE

|                   | Active: Jul.<br>2024 | Active:<br>Jul. 2023 | Pending:<br>Jul. 2024 | June: Sold<br>2024 | June: Sold<br>2023 | Sold YTD<br>2024 | Sold YTD<br>2023 | Full Year<br>2023 | 2024/2023: %<br>Chg. |
|-------------------|----------------------|----------------------|-----------------------|--------------------|--------------------|------------------|------------------|-------------------|----------------------|
| Single Family     | 9                    | 16                   | 3                     | 1                  | 0                  | 7                | 10               | 24                | -30.00%              |
| Duplex            | 3                    | 1                    | 0                     | 1                  | 0                  | 2                | 0                | 0                 |                      |
| Condo             | 119                  | 44                   | 101                   | 7                  | 9                  | 43               | 40               | 105               | 7.50%                |
| Townhome          | 12                   | 10                   | 30                    | 1                  | 1                  | 8                | 10               | 22                | -20.00%              |
| Other Residential | 0                    | 0                    | 0                     | 0                  | 0                  | 0                | 0                | 0                 |                      |
| TOTAL             | 143                  | 71                   | 134                   | 10                 | 10                 | 60               | 60               | 151               | 0.00%                |